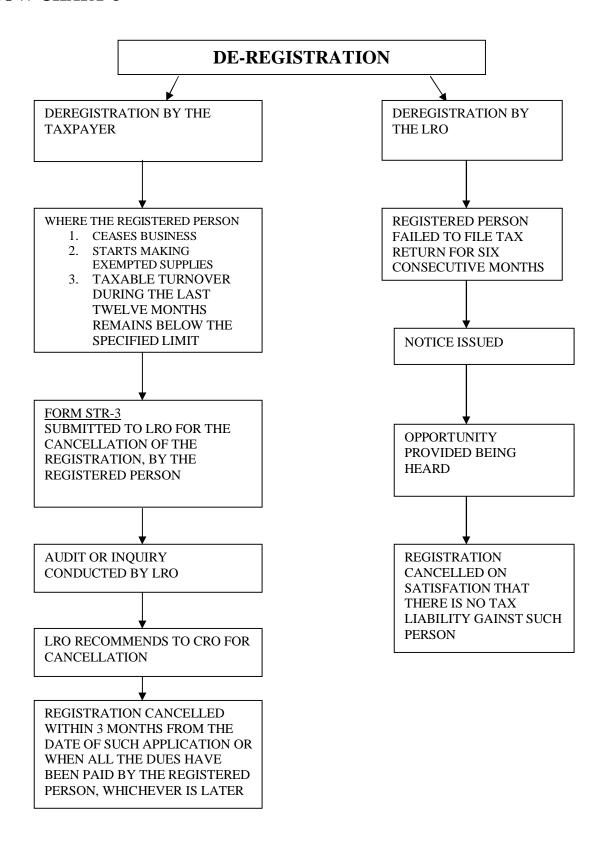

#### 9-FLOW CHART-3

# 10) PROCEDURE FOR DEREGISTRATION

There are following two ways to get de-registered: -

#### a) DE-REGISTRATION ON TAXPAYER'S APPLICATION

Every registered taxpayer shall apply to the Local Registration Office for cancellation of his registration under the following circumstances:

- 1. End / cease of business
- 2. supplies become exempt
- 3. Total taxable turnover during the last twelve months remains below the specified limit

The application for de-registration shall be made in form **STR-3**, by the registered person to the Local Registration Office. The Local Registration Office may recommend to the Central Registration Office to cancel the registration of that person:

- from such date as may be specified but not later than **three months** from the date of such application, or
- the date of all the dues outstanding against such person are deposited by him, whichever is later.

The Local Registration Office, upon completion of any audit or inquiry which may have been initiated consequent upon the application of the registered person for de-registration shall direct the applicant to discharge any outstanding liability which may have been raised against him by filing a final return under the provisions of the Act.

# b) DE-REGISTRATION BY LOCAL REGISTRATION OFFICE

if a registered person fails to file tax return for six consecutive months, the LRO may, without prejudice to any action that may be taken under any other provision of the Sales Tax Act, 1990 after issuing a notice in writing and after giving an opportunity of being heard to such person, recommend to the CRO for cancellation of the registration after satisfying itself that no tax liability is outstanding against such person.