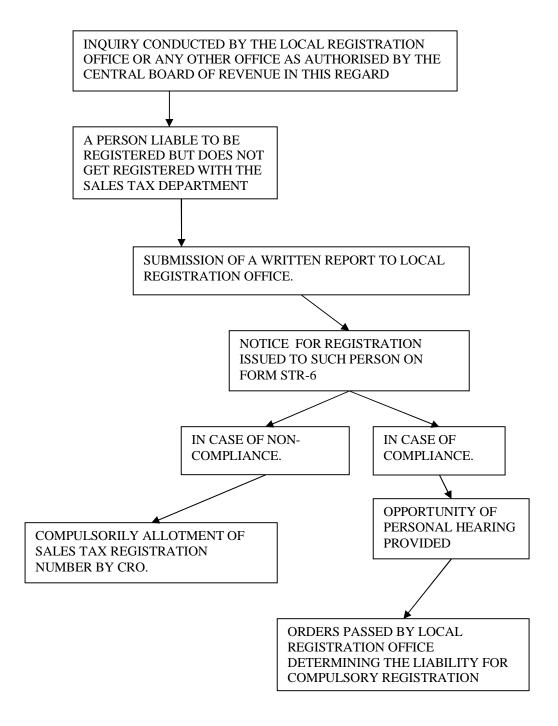

# 4-FLOW CHART-II (COMPULSORY REGISTRATION)

#### a) WRITTEN REPORT AND ISSUANCE OF NOTICE

After such inquiry as deemed appropriate, if the Local Registration Office or any other office as may be authorized by the Federal Board of Revenue (FBR) or the Collector sales tax is satisfied that a person is required to be registered, it shall submit a written report to the Local Registration Office. On receipt of such report, the Local Registration Office shall issue a notice to such person on a prescribed form STR-6, which shall contain the time and manners of compliance of the notice.

#### b) IN CASE OF COMPLIANCE OF NOTICE

Where the person to whom the Notice for compulsory Registration is issued contests his liability to be registered through written reply to such notice, the LRO shall grant such person an opportunity of hearing, if so desired by such person. After such hearing the LRO shall pass an order whether or not such person is liable to compulsory registration. A copy of the said order shall be provided to the said person.

## c) IN CASE OF NON-COMPLIANCE OF NOTICE

Where the person to whom the notice for compulsory registration is issued, does not respond within the time specified in the notice, the Local Registration Office will send the particulars of the person to the Central Registration Office, which shall compulsorily register the said person and allot him a registration number. Such registration number which shall be delivered to the said person either in person through Local Registration Office or through registered mail (acknowledgment due) or through courier service.