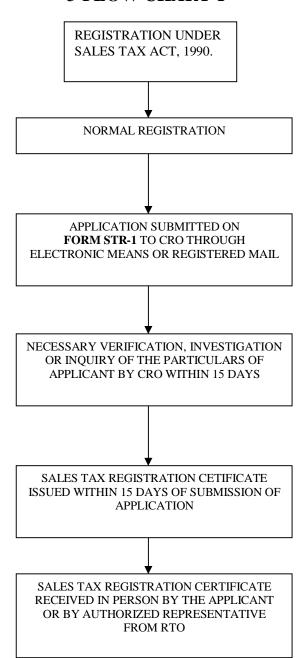

# 3-FLOW CHART-I

#### 2) PROCEDURE TO OBTAIN SALES TAX REGISTRATION CERTIFICATE

Following is the procedure to apply and obtain Sales Tax Registration Number:

#### a) APPLICATION FORM

A single Form "STR-1" has been developed by the Tax Department for Companies/AoPs/Individuals to apply for Sales Tax Registration. This Form can be downloaded from <a href="http://www.cbr.gov.pk/newst/RegRule/Default.asp">http://www.cbr.gov.pk/newst/RegRule/Default.asp</a> (a sample form is attached)

#### b) SUBMISSION OF APPLICATION

The applicant can send the filled Form "STR-1" through registered mail or courier service to Central Registration Office (CRO) or it may be filled and submitted online. For step by step online submission of application for Sales Tax Registration please visit <a href="https://e.fbr.gov.pk">https://e.fbr.gov.pk</a>.

#### c) VERIFICATION OF PARTICULARS

Within fifteen days of the receipt of duly completed STR-1 From, applied whether manually or online, the CRO shall through telephonic or physical inquiry, as the case maybe, verify the particulars given in the application by the applicant. The CRO may also verify the particulars by accessing databases of NTN as well as of NADRA. If the applicant is a manufacturer the CRO through Local Registration Officer (LRO) shall physically verify the place of manufacturing.

#### d) ISSUANCE / REJECTION OF CERTIFICATE

On completion of verification or inquiry the CRO shall either issue the sales tax registration certificate or the application may be rejected if it is not satisfied with the particulars provided in the application.

## e) RECEIVING OF SALES TAX REGISTRATION CERTIFICATE

Sales Tax Registration Certificate, whether it is applied electronically or manually, should be received in person at the Regional Tax Office (RTO) (addresses hereinafter mentioned) by the applicant or his/her authorized representative. At the time of receiving the Sales Tax Registration Certificate, the applicant or his/her authorized representative shall show his / her Original CNIC and original documents required for sales tax registration.